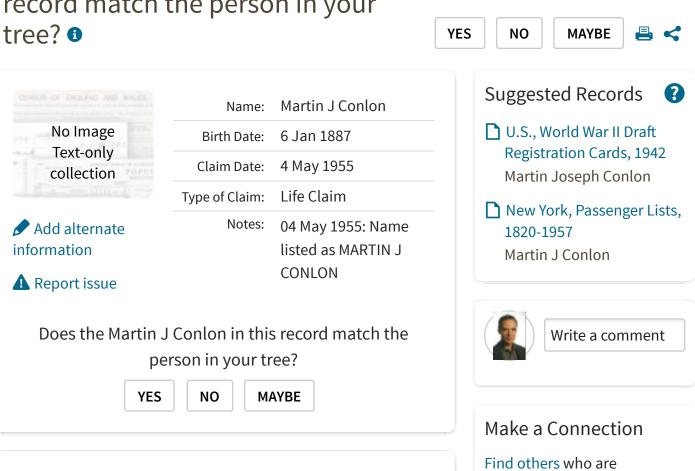

## Does the Martin J Conlon in this record match the person in your tree?

## Source Information

Ancestry.com. *U.S., Social Security Applications and Claims Index,* 1936-2007 [database on-line]. Provo, UT, USA: Ancestry.com Operations, Inc., 2015.

Original data: Social Security Applications and Claims, 1936-2007.