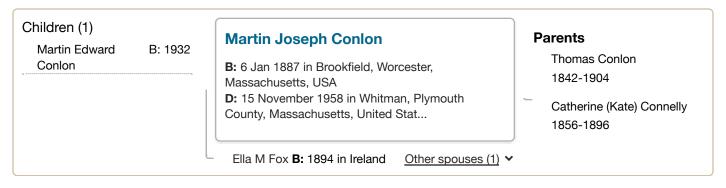

U.S., Social Security Applications and Claims Index, 1936-2007

## Does the Martin J Conlon in this record match the person in your tree?



## Source Information

Ancestry.com. *U.S., Social Security Applications and Claims Index,* 1936-2007 [database on-line]. Provo, UT, USA: Ancestry.com Operations, Inc., 2015.

Original data: Social Security Applications and Claims, 1936-2007.

Description

Find others who are researching Martin J Conlon in Public Member Trees

1 of 2 7/21/16, 1:25 PM

This database picks up where the SSDI leaves off, with details such as birth date and parents' names extracted from information filed with the Social Security Administration through the application or claims process. Learn more...

© 1997-2016 Ancestry

2 of 2 7/21/16, 1:25 PM