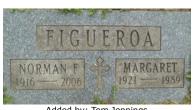

## Norman F. Figueroa, Sr

Memorial Photos Flowers Share Fdit

Learn about sponsoring this memorial...

Find all Figueroas in: • Calvary Cemetery

unknown Nov. 9, 2006

FIGUEROA, NORMAN F. SR.

Birth:

Death:

Family links: Spouse: Margaret O'Neill Figueroa (1921 - 1989)\*

\*Calculated relationship

Burial: Calvary Cemetery Cherry Hill Camden County New Jersey, USA

Edit Virtual Cemetery info [?]

Created by: Soul Searcher Record added: Nov 10, 2006 Find A Grave Memorial# 16588025

Added by: Tom Jennings

Cemetery Photo Added by: Paul Theodore Riegert

Photos may be scaled. Click on image for full size.

Advertisement

Privacy Statement and Terms of Service